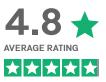

Partners were asked to rate how strongly they agreed or disagreed with the statements above, 1 star being strongly disagree and 5 stars being strongly agree. Results are an average score.

**Survey Notes**: The annual partner satisfaction survey 2023 was sent on August 18, 2023 to partners with more than \$10,000 in annual sales with Southern Design Group, in Australia. The survey was sent to 278 unique email addresses, with 62 anonymous responses received.

Partners were asked to rate how strongly they agreed or disagreed with the statements above, 1 star being strongly disagree and 5 stars being strongly agree. Results are an average score.