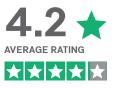

Partners were asked to rate how strongly they agreed or disagreed with the statements above, 1 star being strongly disagree and 5 stars being strongly agree. Results are an average score.

**Survey Notes**: The annual partner satisfaction survey 2023 was sent on August 18, 2023 to partners with more than \$10,000 in annual sales with Southern Design Group, in Australia. The survey was sent to 278 unique email addresses, with 62 anonymous responses received.

Partners were asked to rate how strongly they agreed or disagreed with the statements above, 1 star being strongly disagree and 5 stars being strongly agree. Results are an average score.