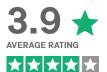

Partners were asked to rate how strongly they agreed or disagreed with the statements above, 1 star being strongly disagree and 5 stars being strongly agree. Results are an average score.