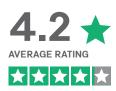

Partners were asked to rate how strongly they agreed or disagreed with the statements above, 1 star being strongly disagree and 5 stars being strongly agree. Results are an average score.

**Survey Notes**: The annual partner satisfaction survey 2023 was sent on August 18, 2023 to partners with more than \$10,000 in annual sales with Southern Design Group, in Australia. The survey was sent to 278 unique email addresses, with 62 anonymous responses received.

Partners were asked to rate how strongly they agreed or disagreed with the statements above, 1 star being strongly disagree and 5 stars being strongly agree. Results are an average score.