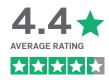

Partners were asked to rate how strongly they agreed or disagreed with the statements above, 1 star being strongly disagree and 5 stars being strongly agree. Results are an average score.

**Survey Notes**: The annual partner satisfaction survey 2023 was sent on August 18, 2023 to partners with more than \$10,000 in annual sales with Southern Design Group, in Australia. The survey was sent to 278 unique email addresses, with 62 anonymous responses received.

Partners were asked to rate how strongly they agreed or disagreed with the statements above, 1 star being strongly disagree and 5 stars being strongly agree. Results are an average score.