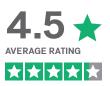

Partners were asked to rate how strongly they agreed or disagreed with the statements above, 1 star being strongly disagree and 5 stars being strongly agree. Results are an average score.

**Survey Notes**: The annual partner satisfaction survey 2023 was sent on August 18, 2023 to partners with more than \$10,000 in annual sales with Southern Design Group, in Australia. The survey was sent to 278 unique email addresses, with 62 anonymous responses received.

Partners were asked to rate how strongly they agreed or disagreed with the statements above, 1 star being strongly disagree and 5 stars being strongly agree. Results are an average score.