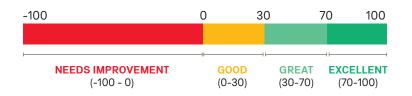

#### **WHAT IS A GOOD SCORE?**

According to aggregated data in 2023, the average NPS for B2B industries like SDG, range from 39 to 67.\*