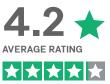

Partners were asked to rate how strongly they agreed or disagreed with the statements above, 1 star being strongly disagree and 5 stars being strongly agree. Results are an average score.

**Survey Notes**: The annual partner satisfaction survey 2023 was sent on August 18, 2023 to partners with more than \$10,000 in annual sales with Southern Design Group, in Australia. The survey was sent to 278 unique email addresses, with 62 anonymous responses received.

Partners were asked to rate how strongly they agreed or disagreed with the statements above, 1 star being strongly disagree and 5 stars being strongly agree. Results are an average score.