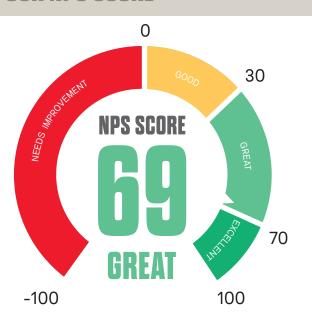

#### **OUR NPS SCORE**

**Survey Notes**: The annual partner satisfaction survey 2023 was sent on August 18, 2023 to partners with more than \$10,000 in annual sales with Southern Design Group, in Australia. The survey was sent to 278 unique email addresses, with 62 annual sales received.