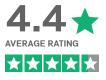

Partners were asked to rate how strongly they agreed or disagreed with the statements above, 1 star being strongly disagree and 5 stars being strongly agree. Results are an average score.

**Survey Notes**: The annual partner satisfaction survey 2023 was sent on August 18, 2023 to partners with more than \$10,000 in annual sales with Southern Design Group, in Australia. The survey was sent to 278 unique email addresses, with 62 anonymous responses received.

Partners were asked to rate how strongly they agreed or disagreed with the statements above, 1 star being strongly disagree and 5 stars being strongly agree. Results are an average score.