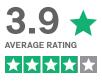

Partners were asked to rate how strongly they agreed or disagreed with the statements above, 1 star being strongly disagree and 5 stars being strongly agree. Results are an average score.

**Survey Notes**: The annual partner satisfaction survey 2023 was sent on August 18, 2023 to partners with more than \$10,000 in annual sales with Southern Design Group, in Australia. The survey was sent to 278 unique email addresses, with 62 anonymous responses received.

Partners were asked to rate how strongly they agreed or disagreed with the statements above, 1 star being strongly disagree and 5 stars being strongly agree. Results are an average score.