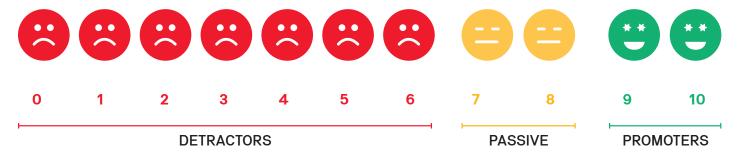

### **NET PROMOTER SCORE (NPS) CUSTOMER EXPERIENCE METRIC**

Partners rate on a scale of 10:

How likely is it that you would recommend Southern Design Group to a friend or colleague?

Partners categorised in three categories:

NPS Score = % Promoters - % Detractors