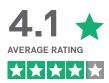

Partners were asked to rate how strongly they agreed or disagreed with the statements above, 1 star being strongly disagree and 5 stars being strongly agree. Results are an average score.